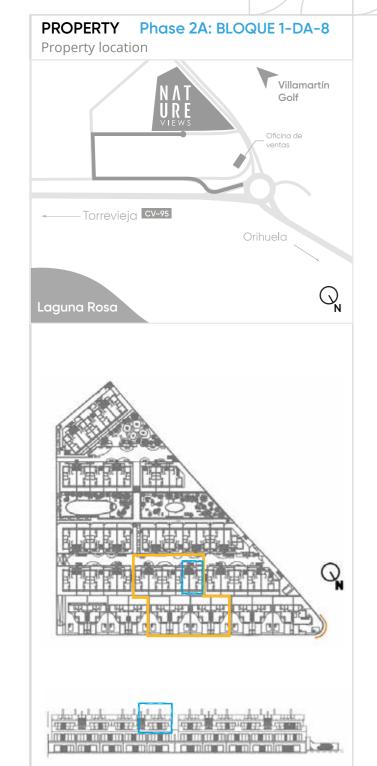

## PROPERTY Phase 2A: BLOQUE 1-DB-9 Property location

el indicado en la correspondiente memoria de calidades.