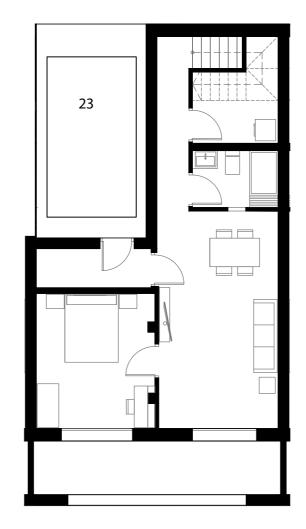

### P -1

| Basament 1           | 11.59 | m <sup>2</sup> |
|----------------------|-------|----------------|
| Basament 2           | 15.68 | m <sup>2</sup> |
| _aundry Room         | 5.70  | m <sup>2</sup> |
| Bathroom 3           | 3.84  | m <sup>2</sup> |
| Corridor 1 - Storage | 2.23  | m <sup>2</sup> |
| Corridor 2           | 3.37  | m <sup>2</sup> |
| Stairs               | 3.87  | m <sup>2</sup> |
| Γotal P -1           | 46.28 | m <sup>2</sup> |
|                      |       |                |