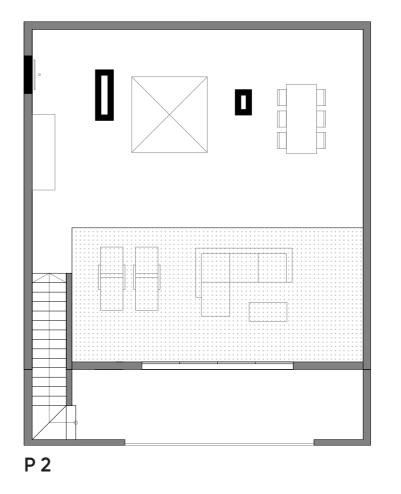

# PROPERTY Phase 1: BLOQUE 1-DB-1 Property location Villamartín Golf Oficina de ventas Orihuela Laguna Rosa

P 0 P -1

### **BUILT SURFACES**

| House          | 77.71  | m  |
|----------------|--------|----|
| P-1            | 55.46  | m  |
| Terrace P -1   | 8.16   | m  |
| Terrace        | 82.95  | m  |
| Total Terraces | 91.08  | m² |
| Stairs         | -      | m  |
| TOTAL          | 224 25 | m  |

### **USEFUL SURFACES**

| Living-Room-Kitchen | 25.64 | m |
|---------------------|-------|---|
| Bedroom 1           | 11.52 | m |
| Bedroom 2           | 9.81  | m |
| Bathroom 1          | 3.77  | m |
| Bathroom 2          | 3.57  | m |
| Corridor            | 2.68  | m |
| Hall                | 3.92  | m |
| Total P 0           | 60.91 | m |
|                     |       |   |
|                     |       |   |

### P -1

| Basament 1           | 11.59 | m <sup>2</sup> |
|----------------------|-------|----------------|
| Basament 2           | 15.68 | m <sup>2</sup> |
| _aundry Room         | 5.70  | m <sup>2</sup> |
| Bathroom 3           | 3.84  | m <sup>2</sup> |
| Corridor 1 - Storage | 2.23  | m <sup>2</sup> |
| Corridor 2           | 3.37  | m <sup>2</sup> |
| Stairs               | 3.87  | m <sup>2</sup> |
| Γotal P -1           | 46.28 | m <sup>2</sup> |
|                      |       |                |

 Total House
 107.19
 m²

 Total Terrace P-1
 8.16
 m²

 Total Terrace P 0
 82.92
 m²