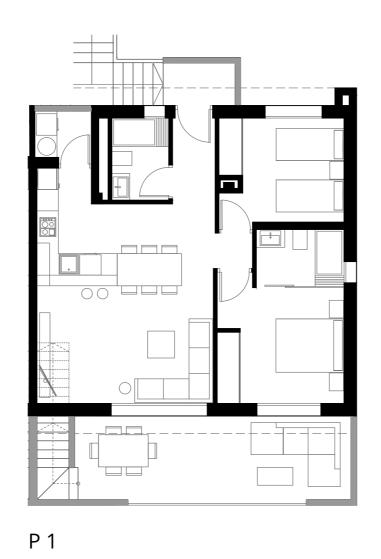

### **USEFUL SURFACES**

| Ρ | 0 |
|---|---|
|   |   |

| Living-Room-Kitchen | 25.64 | m <sup>2</sup> |
|---------------------|-------|----------------|
| Bedroom 1           | 11.52 | m <sup>2</sup> |
| Bedroom 2           | 9.81  | m <sup>2</sup> |
| Bathroom 1          | 3.77  | m <sup>2</sup> |
| Bathroom 2          | 3.57  | m <sup>2</sup> |
| Corridor            | 2.68  | m <sup>2</sup> |
| Hall                | 3.92  | m <sup>2</sup> |
| Total P 0           | 60.91 | m <sup>2</sup> |
|                     |       |                |

| Basement 1           | 20.95 | m |
|----------------------|-------|---|
| Basement 2           | 12.60 | m |
| Laundry Room         | 5.70  | m |
| Bathroom 3           | 3.85  | m |
| Corridor 1 - Storage | 3.55  | m |
| Corridor 2           | 4.40  | m |
| Stairs               | 3.87  | m |
| Total P -1           | 54.92 | m |
|                      |       |   |

| Total House       | 115.83 | m <sup>2</sup> |
|-------------------|--------|----------------|
| Total Terrace P-1 | 10.40  | m <sup>2</sup> |
| Total Terrace P 0 | 32.90  | m <sup>2</sup> |