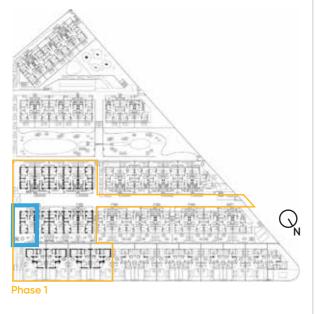

# PROPERTY Phase 1: BLOQUE 1-DB-1 Property location Villamartín Golf Oficina de ventas Orihuela Laguna Rosa

P 0 P -1

Phase 1