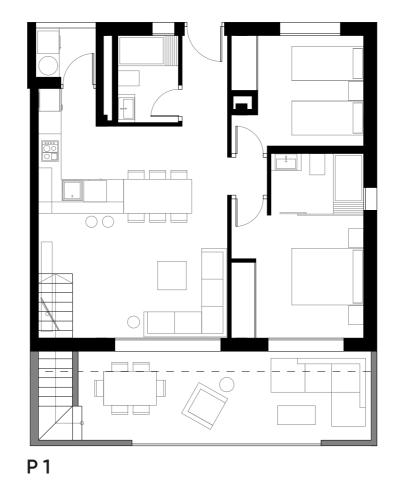

### **USEFUL SURFACES**

| Living-Room-Kitchen | 25.64 | m |
|---------------------|-------|---|
| Bedroom 1           | 11.52 | m |
| Bedroom 2           | 9.81  | m |
| Bathroom 1          | 3.77  | m |
| Bathroom 2          | 3.57  | m |
| Corridor            | 2.68  | m |
| Hall                | 3.92  | m |
| Total P 0           | 60.91 | m |
|                     |       |   |
|                     |       |   |

### P 0

| Living-Room-Kitchen | 25.64 | m <sup>2</sup> |
|---------------------|-------|----------------|
| Bedroom 1           | 11.52 | m <sup>2</sup> |
| Bedroom 2           | 9.81  | m <sup>2</sup> |
| Bathroom 1          | 3.77  | m <sup>2</sup> |
| Bathroom 2          | 3.57  | m <sup>2</sup> |
| Corridor            | 2.68  | m <sup>2</sup> |
| Hall                | 3.92  | m <sup>2</sup> |
| Total P 0           | 60.91 | m <sup>2</sup> |
|                     |       |                |
|                     |       |                |

### **USEFUL SURFACES**

| Ρ | 0 |
|---|---|
|   |   |

| Living-Room-Kitchen | 25.64 | m <sup>2</sup> |
|---------------------|-------|----------------|
| Bedroom 1           | 11.52 | m <sup>2</sup> |
| Bedroom 2           | 9.81  | m <sup>2</sup> |
| Bathroom 1          | 3.77  | m <sup>2</sup> |
| Bathroom 2          | 3.57  |                |
| Corridor            | 2.68  | m <sup>2</sup> |
| Hall                | 3.92  | m <sup>2</sup> |
| Total P 0           | 60.91 | m <sup>2</sup> |
|                     |       |                |
|                     |       |                |