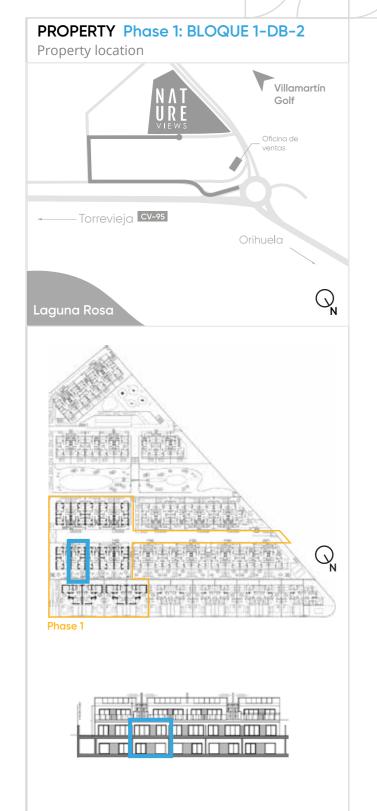

7  | m |
| Corridor            | 2.68  | m |
| Hall                | 3.92  | m |
| Total P 0           | 60.91 | m |
|                     |       |   |
|                     |       |   |

### P -1

| Basament 1           | 11.59 | m <sup>2</sup> |
|----------------------|-------|----------------|
| Basament 2           | 15.68 | m <sup>2</sup> |
| _aundry Room         | 5.70  | m <sup>2</sup> |
| Bathroom 3           | 3.84  | m <sup>2</sup> |
| Corridor 1 - Storage | 2.23  | m <sup>2</sup> |
| Corridor 2           | 3.37  | m <sup>2</sup> |
| Stairs               | 3.87  | m <sup>2</sup> |
| Γotal P -1           | 46.28 | m <sup>2</sup> |
|                      |       |                |

 Total House
 107.19
 m²

 Total Terrace P-1
 8.16
 m²

 Total Terrace P 0
 82.92
 m²























### **BUILT SURFACES**

| House          | 75.62  | m |
|----------------|--------|---|
| P-1            | 63.31  | m |
| Terrace P -1   | 10.38  | m |
| Terrace        | 33.06  | m |
| Total Terraces | 43.44  | m |
| Stairs         | -      | m |
| TOTAL          | 182.37 | m |

### **USEFUL SURFACES**

### P 0

| Living-Room-Kitchen | 25.64 | m <sup>2</sup> |
|---------------------|-------|----------------|
| Bedroom 1           | 11.52 | m <sup>2</sup> |
| Bedroom 2           | 9.81  | m <sup>2</sup> |
| Bathroom 1          | 3.77  | m <sup>2</sup> |
| Bathroom 2          | 3.57  | m <sup>2</sup> |
| Corridor            | 2.68  | m <sup>2</sup> |
| Hall                | 3.92  | m <sup>2</sup> |
| Total P 0           | 60.91 | m <sup>2</sup> |
|                     |       |