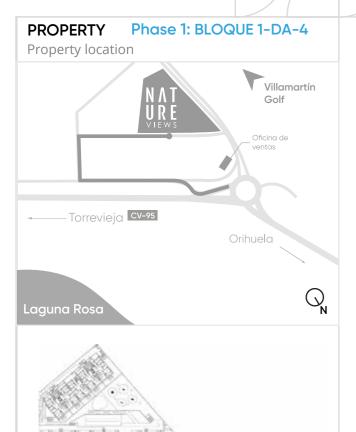

0           | 60.91 | m <sup>2</sup> |
|                     |       |                |
|                     |       |                |

### Ρ.

| Basament 1           | 20.74 | m <sup>2</sup> |
|----------------------|-------|----------------|
| Basament 2           | 12.06 | m <sup>2</sup> |
| _aundry Room         | 5.70  | m <sup>2</sup> |
| Bathroom 3           | 3.84  | m <sup>2</sup> |
| Corridor 1 - Storage | 3.73  | m <sup>2</sup> |
| Corridor 2           | 3.37  | m <sup>2</sup> |
| Stairs               | 3.87  | m <sup>2</sup> |
| Γotal P -1           | 53.31 | m <sup>2</sup> |
|                      |       |                |

| Total House       | 114.22 | m |
|-------------------|--------|---|
| Total Terrace P-1 | 10.38  | m |
| Total Terrace P 0 | 33.06  | m |

























### **BUILT SURFACES**

| Stairs<br>House    | 9.30<br>77.45 | n |
|--------------------|---------------|---|
| Terrace            | 19.00         |   |
| Solarium           | 70.30         | m |
| Stairs to solarium | 4.20          | m |
| TOTAL              | 180.25        | m |

### **USEFUL SURFACES**

| P 1 |  | Р | 1 |  |
|-----|--|---|---|--|
|-----|--|---|---|--|

| P 1     |                 |       |    |
|---------|-----------------|-------|----|
| Living- | -Room-Kitchen   | 29.52 | m² |
| Bedro   | om 1            | 11.78 | m  |
| Bedro   | om 2            | 10.28 | m² |
| Bathro  | oom 1           | 3.92  | m² |
| Bathro  | oom 2           | 3.68  | m² |
| Corrid  | or              | 1.05  | m² |
| Hall    |                 | 2.88  | m² |
| Laund   | ry room