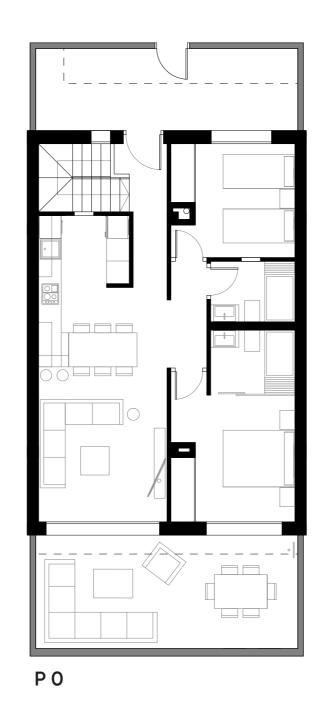

### **USEFUL SURFACES**

| Ρ | 0 |
|---|---|
|   |   |

| Living-Room-Kitchen | 25.64 | m <sup>2</sup> |
|---------------------|-------|----------------|
| Bedroom 1           | 11.52 | m <sup>2</sup> |
| Bedroom 2           | 9.81  | m <sup>2</sup> |
| Bathroom 1          | 3.77  | m <sup>2</sup> |
| Bathroom 2          | 3.57  |                |
| Corridor            | 2.68  | m <sup>2</sup> |
| Hall                | 3.92  | m <sup>2</sup> |
| Total P 0           | 60.91 | m <sup>2</sup> |
|                     |       |                |
|                     |       |                |