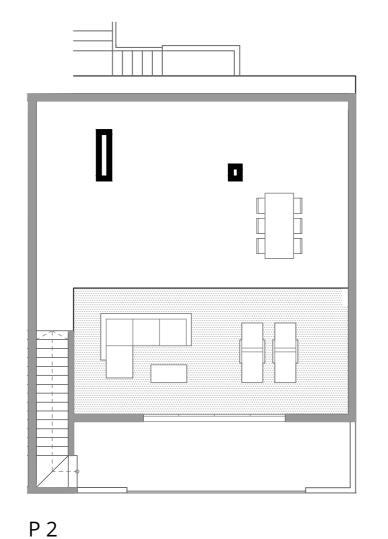

### **BUILT SURFACES**

| Stairs             | 9.30           | m     |
|--------------------|----------------|-------|
| House<br>Terrace   | 79.00<br>22.65 | n     |
| Solarium           | 76.94          | • • • |
| Stairs to solarium | 4.20           | m     |
| TOTAL              | 192.09         | m     |

### **USEFUL SURFACES**

| Р | 1              |  |
|---|----------------|--|
|   | :. <i>.</i> :. |  |

| P 1                 |       |                |
|---------------------|-------|----------------|
| Living-Room-Kitchen | 29.45 | m <sup>2</sup> |
| Bedroom 1           | 11.95 | m <sup>2</sup> |
| Bedroom 2           | 10.60 | m <sup>2</sup> |
| Bathroom 1          | 3.92  | m <sup>2</sup> |
| Bathroom 2          | 3.68  | m <sup>2</sup> |
| Corridor            | 1.05  | m <sup>2</sup> |
| Hall                | 2.88  | m <sup>2</sup> |
| Laundry room        | 2.07  | m²             |
|                     |       |                |
| Total House         | 65.60 | m <sup>2</sup> |
| Total Terrace       | 18.25 | m <sup>2</sup> |
| Total Solarium      | 74.35 | m <sup>2</sup> |
|                     |       |                |

Stairs access to house 1.98 m<sup>2</sup>