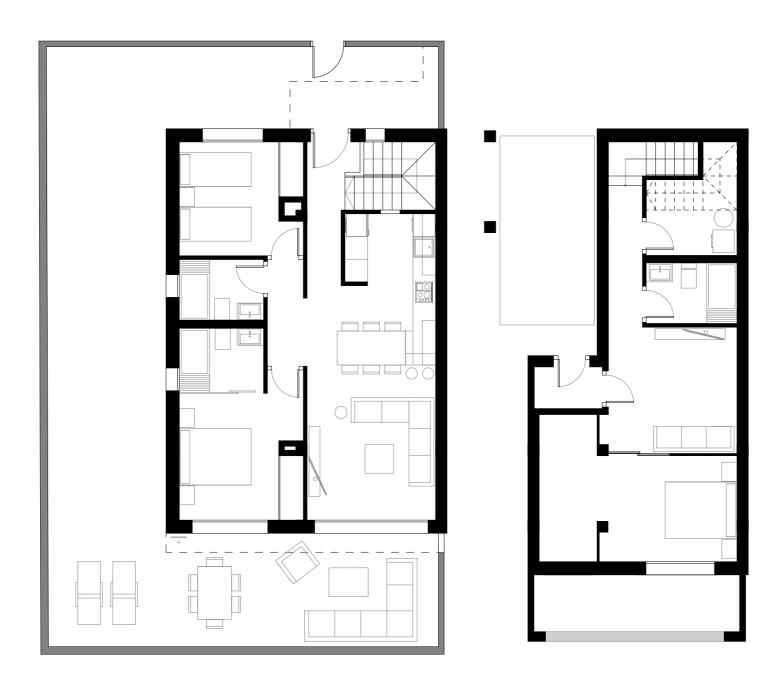

### **BUILT SURFACES**

| House          | 77.71  | m  |
|----------------|--------|----|
| P-1            | 55.46  | m  |
| Terrace P -1   | 8.16   | m  |
| Terrace        | 82.95  | m  |
| Total Terraces | 91.08  | m² |
| Stairs         | -      | m  |
| TOTAL          | 224 25 | m  |

### **USEFUL SURFACES**

| Living-Room-Kitchen | 25.64 | m |
|---------------------|-------|---|
| Bedroom 1           | 11.52 | m |
| Bedroom 2           | 9.81  | m |
| Bathroom 1          | 3.77  | m |
| Bathroom 2          | 3.57  | m |
| Corridor            | 2.68  | m |
| Hall                | 3.92  | m |
| Total P 0           | 60.91 | m |
|                     |       |   |
|                     |       |   |

### P -1

| Basament 1           | 11.59 | m <sup>2</sup> |
|----------------------|-------|----------------|
| Basament 2           | 15.68 | m <sup>2</sup> |
| _aundry Room         | 5.70  | m <sup>2</sup> |
| Bathroom 3           | 3.84  | m <sup>2</sup> |
| Corridor 1 - Storage | 2.23  | m <sup>2</sup> |
| Corridor 2           | 3.37  | m <sup>2</sup> |
| Stairs               | 3.87  | m <sup>2</sup> |
| Γotal P -1           | 46.28 | m <sup>2</sup> |
|                      |       |                |

 Total House
 107.19
 m²

 Total Terrace P-1
 8.16
 m²

 Total Terrace P 0
 82.92
 m²