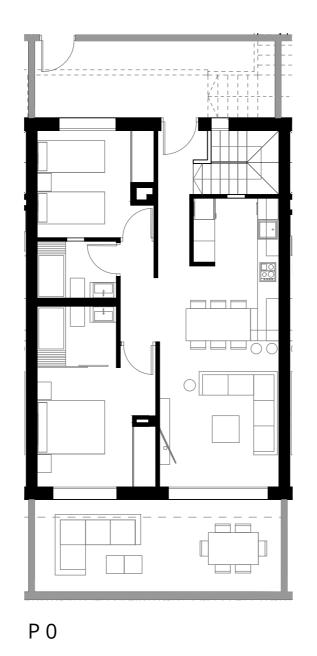

### **USEFUL SURFACES**

| Living-Room-Kitchen | 25.64 | m |
|---------------------|-------|---|
| Bedroom 1           | 11.52 | m |
| Bedroom 2           | 9.81  | m |
| Bathroom 1          | 3.77  | m |
| Bathroom 2          | 3.57  | m |
| Corridor            | 2.68  | m |
| Hall                | 3.92  | m |
| Total P 0           | 60.91 | m |
|                     |       |   |
|                     |       |   |

### P 0

| Living-Room-Kitchen | 25.64 | m <sup>2</sup> |
|---------------------|-------|----------------|
| Bedroom 1           | 11.52 | m <sup>2</sup> |
| Bedroom 2           | 9.81  | m <sup>2</sup> |
| Bathroom 1          | 3.77  | m <sup>2</sup> |
| Bathroom 2          | 3.57  | m <sup>2</sup> |
| Corridor            | 2.68  | m <sup>2</sup> |
| Hall                | 3.92  | m <sup>2</sup> |
| Total P 0           | 60.91 | m <sup>2</sup> |
|                     |       |                |
|                     |       |                |

### **USEFUL SURFACES**

| Ρ | 0 |
|---|---|
|   |   |

| Living-Room-Kitchen | 25.64 | m <sup>2</sup> |
|---------------------|-------|----------------|
| Bedroom 1           | 11.52 | m <sup>2</sup> |
| Bedroom 2           | 9.81  | m <sup>2</sup> |
| Bathroom 1          | 3.77  | m <sup>2</sup> |
| Bathroom 2          | 3.57  |                |
| Corridor            | 2.68  | m <sup>2</sup> |
| Hall                | 3.92  | m <sup>2</sup> |
| Total P 0           | 60.91 | m <sup>2</sup> |
|                     |       |                |
|                     |       |                |

### **USEFUL SURFACES**

| Ρ | 0 |
|---|---|
|   |   |

| Living-Room-Kitchen | 25.64 | m <sup>2</sup> |
|---------------------|-------|----------------|
| Bedroom 1           | 11.52 | m <sup>2</sup> |
| Bedroom 2           | 9.81  | m <sup>2</sup> |
| Bathroom 1          | 3.77  | m <sup>2</sup> |
| Bathroom 2          | 3.57  | m <sup>2</sup> |
| Corridor            | 2.68  | m <sup>2</sup> |
| Hall                | 3.92  | m <sup>2</sup> |
| Total P 0           | 60.91 | m <sup>2</sup> |
|                     |       |                |