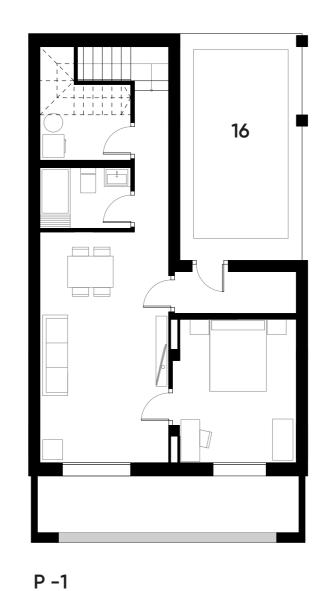

### Ρ.

| Basament 1           | 20.74 | m <sup>2</sup> |
|----------------------|-------|----------------|
| Basament 2           | 12.06 | m <sup>2</sup> |
| _aundry Room         | 5.70  | m <sup>2</sup> |
| Bathroom 3           | 3.84  | m <sup>2</sup> |
| Corridor 1 - Storage | 3.73  | m <sup>2</sup> |
| Corridor 2           | 3.37  | m <sup>2</sup> |
| Stairs               | 3.87  | m <sup>2</sup> |
| Γotal P -1           | 53.31 | m <sup>2</sup> |
|                      |       |                |