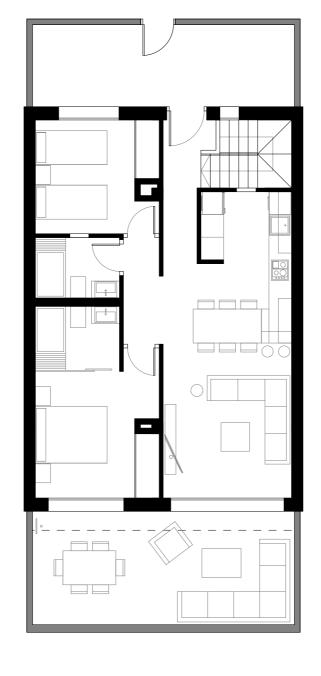

### **BUILT SURFACES**

| House          | 77.71  | m  |
|----------------|--------|----|
| P-1            | 55.46  | m  |
| Terrace P -1   | 8.16   | m  |
| Terrace        | 82.95  | m  |
| Total Terraces | 91.08  | m² |
| Stairs         | -      | m  |
| TOTAL          | 224 25 | m  |

### **USEFUL SURFACES**

| Living-Room-Kitchen | 25.64 | m |
|---------------------|-------|---|
| Bedroom 1           | 11.52 | m |
| Bedroom 2           | 9.81  | m |
| Bathroom 1          | 3.77  | m |
| Bathroom 2          | 3.57  | m |
| Corridor            | 2.68  | m |
| Hall                | 3.92  | m |
| Total P 0           | 60.91 | m |
|                     |       |   |
|                     |       |   |

### P -1

| Basament 1           | 11.59 | m <sup>2</sup> |
|----------------------|-------|----------------|
| Basament 2           | 15.68 | m <sup>2</sup> |
| _aundry Room         | 5.70  | m <sup>2</sup> |
| Bathroom 3           | 3.84  | m <sup>2</sup> |
| Corridor 1 - Storage | 2.23  | m <sup>2</sup> |
| Corridor 2           | 3.37  | m <sup>2</sup> |
| Stairs               | 3.87  | m <sup>2</sup> |
| Γotal P -1           | 46.28 | m <sup>2</sup> |
|                      |       |                |

 Total House
 107.19
 m²

 Total Terrace P-1
 8.16
 m²

 Total Terrace P 0
 82.92
 m²