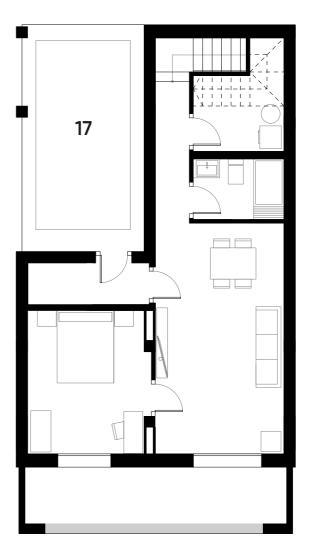

### **BUILT SURFACES**

| Stairs<br>House    | 9.30<br>77.45 | n |
|--------------------|---------------|---|
| Terrace            | 19.00         |   |
| Solarium           | 70.30         | m |
| Stairs to solarium | 4.20          | m |
| TOTAL              | 180.25        | m |

### **USEFUL SURFACES**

| P 1 |  | Р | 1 |  |
|-----|--|---|---|--|
|-----|--|---|---|--|

| P 1     |                 |       |    |
|---------|-----------------|-------|----|
| Living- | -Room-Kitchen   | 29.52 | m² |
| Bedro   | om 1            | 11.78 | m  |
| Bedro   | om 2            | 10.28 | m² |
| Bathro  | oom 1           | 3.92  | m² |
| Bathro  | oom 2           | 3.68  | m² |
| Corrid  | or              | 1.05  | m² |
| Hall    |                 | 2.88  | m² |
| Laund   | ry room         | 2.07  | m² |
|         |                 |       |    |
| Total F | louse           | 65.18 | m² |
| Total T | errace          | 19.00 | m² |
| Total S | iolarium        | 74.50 | m  |
| Stairs  | access to house | 1.98  | m  |